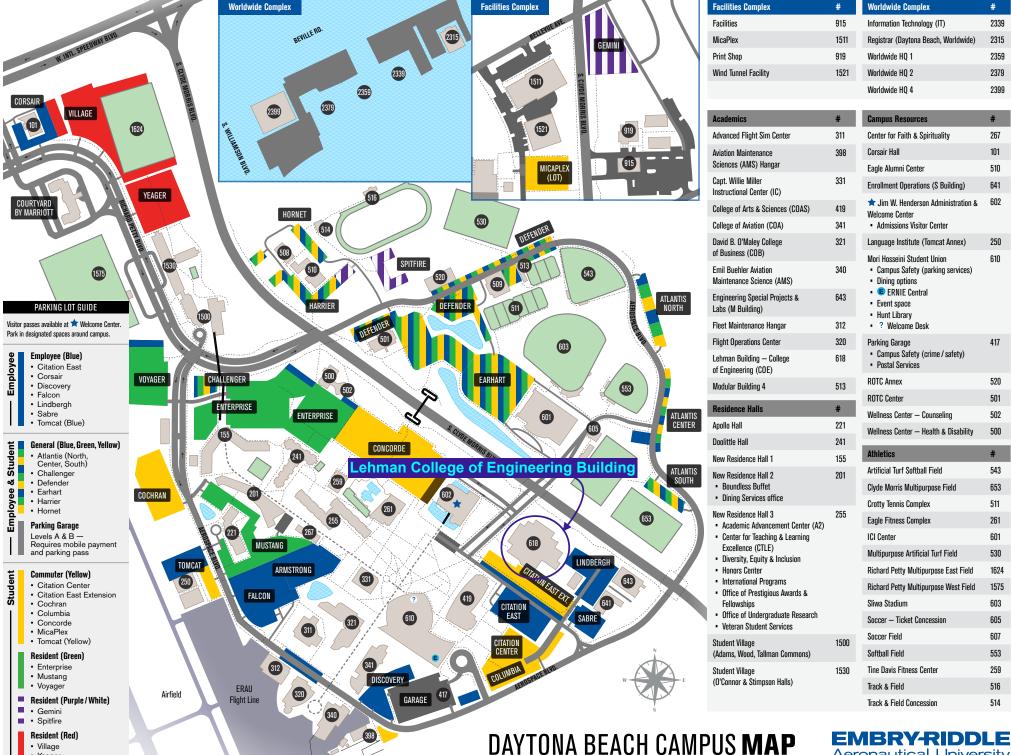

Descriptions starting on next page.

Aeronautical University

## **Building Locations & Nearby Parking**

#### **Academics**

#### 311 Advanced Flight Sim Center

**Location:** On the south side of campus off Aerospace Boulevard

Student Parking: Mustang (Green)

#### **Employee Parking:**

Falcon and Armstrong

## 398 Aviation Maintenance Sciences (AMS) Hangar

**Location:** On the south side of campus off Aerospace Boulevard

#### Student Parking:

Columbia (Commuter / Yellow)

Employee Parking: Discovery

## 331 Captain Willie Miller Instructional Center (IC)

**Location:** Near the center of campus, west of the Mori Hosseini Student Union

#### Student Parking:

Columbia (Commuter / Yellow)

Employee Parking: Armstrong

## 419 College of Arts and Sciences (COAS)

**Location:** On the east side of campus, east of the Mori Hosseini Student Union

#### Student Parking:

Citation Center (Commuter / Yellow)

**Employee Parking: Citation East** 

#### 341 College of Aviation (COA)

**Location:** On the south side of campus off Aerospace Boulevard

#### Student Parking:

Columbia (Commuter/Yellow) and Citation Center (Commuter/Yellow)

Employee Parking: Discovery

## 321 David B. O'Maley College of Business (COB)

**Location:** On the west side of campus, northwest of the Mori Hosseini Student Union

Student Parking: Mustang (Green)

Employee Parking: Armstrong

### 340 Emil Buehler Aviation Maintenance Sciences (AMS)

**Location:** On the south side of campus off Aerospace Boulevard

#### Student Parking:

Columbia (Commuter/Yellow)

Employee Parking: Discovery

# 643 Engineering Special Projects and Labs (M Building)

Location: On the east side of campus, near the corner of Aerospace Boulevard and Clyde Morris Boulevard

Student Parking: Citation East Extension (Commuter/Yellow)

## Employee Parking:

Sabre and Lindbergh

#### 312 Fleet Maintenance Hangar

**Location:** On the south side of campus off Aerospace Boulevard

Student Parking: Mustang (Green)

### **Employee Parking:**

Falcon and Armstrong

#### 320 Flight Operations Center

Location: On the south side of campus off Aerospace Boulevard, next to the Fleet Maintenance Hangar

Student Parking: Mustang (Green)

## 618 Lehman Building — College of Engineering

Location: On the east side of campus, near the corner of Aerospace Boulevard and Clyde Morris Boulevard

**Student Parking:** Citation East Extension (Commuter/Yellow)

## 513 Modular Building 4

**Location:** On the north side of campus off Aerospace Boulevard

General Parking: Defender

#### **Residence Halls**

#### 221 Apollo Hall

**Location:** On the southwest side of campus off Aerospace Boulevard

Student Parking: Mustang (Green), Tomcat (Commuter / Yellow)

#### Employee Parking:

Falcon, Armstrong, and Tomcat (Blue)

#### 241 Doolittle Hall

**Location:** On the west side of campus, near the David B. O'Maley College of Business building

Student Parking: Enterprise (Green) and Concorde (Commuter/Yellow)

#### 155 New Residence Hall 1

**Location:** On the west side of campus off Aerospace Boulevard

General Parking: Challenger

Student Parking: Enterprise (Green), Mustang (Green), and Cochran (Commuter / Yellow)

#### 201 New Residence Hall 2

Features Boundless Buffet and Dining Services

**Location:** On the west side of campus off Aerospace Boulevard

Student Parking: Mustang (Green) and Cochran (Commuter / Yellow)

## Employee Parking:

Armstrong and Falcon

### 255 New Residence Hall 3

Contains offices of Academic Advancement Center (A2); Center for Teaching and Learning Excellence (CTLE); Diversity, Equity and Inclusion; Honors Center; International Programs; Prestigious Awards and Fellowships; Undergraduate Research; and Veteran Student Services

**Location:** On the west side of campus

**Student Parking:** Enterprise (Green), Mustang (Green), and Concorde (Commuter/Yellow)

# 1500 Student Village (Adams, Woods, Tallman Commons)

Location: On the northwest side of campus near the intersection of Aerospace Boulevard and Richard Petty Boulevard

General Parking: Challenger

#### Student Parking:

Enterprise (Green), Voyager (Green), and Yeager (Red)

## 1530 Student Village (O'Connor and Stimpson Halls)

**Location:** On the northwest side of campus off Richard Petty Boulevard

#### Student Parking:

Voyager (Green) and Yeager (Red)

## **Campus Resources**

## 267 Center for Faith and Spirituality

**Location:** On the west side of campus south of New Residence Hall 3

Student Parking: Mustang (Green)

### 101 Corsair Hall

**Location:** On the northwest side of campus off Richard Petty Boulevard

Student Parking: Village (Red)

Employee Parking: Corsair

### 510 Eagle Alumni Center

Location: On the north side of campus near intersection of Clyde Morris Boulevard and Richard Petty Boulevard

General Parking: Harrier, Hornet

#### Student Parking: Spitfire (Purple / White)

Spitifie (Furple/ Writte

# 641 Enrollment Operations (S Building)

Location: On the east side of campus near the intersection of Aerospace Boulevard and Clyde Morris Boulevard

**Student Parking:** Citation East Extension (Commuter/Yellow)

### 602 Jim W. Henderson Administration and Welcome Center

Features the Admissions Visitor Center

**Location:** Near the front entrance off Clyde Morris Boulevard

Student Parking: Citation East Extension (Commuter/Yellow)

Employee Parking: Citation East

## 250 Language Institute (Tomcat Annex)

**Location:** On the southwest side of campus off Aerospace Boulevard

Student Parking: Mustang (Green), Tomcat (Commuter / Yellow)

Employee Parking: Tomcat (Blue)

## 610 Mori Hosseini Student Union

Includes Campus Safety (parking services), dining options, ERNIE Central, event space, Hunt Library and a welcome desk

Location: On the south side of campus, north of the COA, east of the COB, and west of the COAS

Student Parking: Columbia (Commuter/Yellow) and Citation Center (Commuter/Yellow)

Employee Parking: Discovery

## 417 Parking Garage

Includes Campus Safety (crime / safety) and Postal Services

**Location:** On the south side of campus, south of the Mori Hosseini Student Union

**General Parking:** Pay to park on levels A and B

### 520 ROTC Annex

Location: On the north side of campus near the intersection of Richard Petty Boulevard and Clyde Morris Boulevard

General Parking: Defender

#### 501 ROTC Center

Location: On the north side of campus near the intersection of Richard Petty Boulevard and Clyde Morris Boulevard

General Parking: Defender

#### 502 Wellness Center (Counseling)

Location: On the north side of campus near the intersection of Richard Petty Boulevard and Clyde Morris Boulevard

Student Parking: Enterprise (Green) and Concorde (Commuter/Yellow)

## 500 Wellness Center (Health and Disability Services)

Location: On the north side of campus near the intersection of Richard Petty Boulevard and Clyde Morris Boulevard

Student Parking: Enterprise (Green) and Concorde (Commuter/Yellow)

#### **Athletics**

#### 543 Artificial Turf Softball Field

**Location:** On the north side of campus off Aerospace Boulevard

#### General Parking:

Atlantis North and Defender

### 653 Clyde Morris Multipurpose Field

Location: On the northeast side of campus near the intersection of Clyde Morris Boulevard and Aerospace Boulevard

General Parking: Atlantis South

#### 511 Crotty Tennis Complex

**Location:** On the north side of campus northwest of Sliwa Stadium

#### **General Parking:**

Defender and Earhart

#### 261 Eagle Fitness Center

Location: Near the center of campus, north of the Mori Hosseini Student Union and west of the Jim W. Henderson Administration and Welcome Center

Student Parking: Concorde (Commuter / Yellow), Enterprise (Green), and Mustang (Green)

Employee Parking: Armstrong

## 601 ICI Center

**Location:** On the north side of campus off Clyde Morris Boulevard

General Parking: Earhart

#### 530 Multipurpose Artificial Turf Field

**Location:** On the north side of campus off Aerospace Boulevard

General Parking: Defender

## 1624 Richard Petty Multipurpose East Field

**Location:** On the northwest side of campus off Richard Petty Boulevard

#### Student Parking:

Village (Red) and Yeager (Red)

## 1575 Richard Petty Multipurpose West Field

**Location:** On the northwest side of campus off Richard Petty Boulevard

#### 603 Sliwa Stadium

**Location:** On the north side of campus north of ICI Center

General Parking: Earhart

#### 605 Soccer - Ticket Concession

**Location:** On the north side of campus north of the Soccer Field and east of ICI Center

**General Parking:** Atlantis Center, Atlantis South, and Earhart

#### 607 Soccer Field

**Location:** On the north side of campus east of ICI Center

**General Parking:** Atlantis Center, Atlantis South, and Earhart

### 553 Softball Field

**Location:** On the north side of campus off Aerospace Boulevard

General Parking: Atlantis Center

#### 259 Tine Davis Fitness Center

Location: On the west side of campus north of New Residence Hall 3

Student Parking: Concorde (Commuter / Yellow) and Enterprise (Green)

Employee Parking: Armstrong

#### 516 Track and Field

**Location:** On the north side of campus west of the Multipurpose Artificial Turf Field

General Parking: Harrier, Hornet

Student Parking: Spitfire (Purple / White)

#### 514 Track and Field Concession

**Location:** On the north side of campus west of Track and Field

General Parking: Harrier, Hornet

**Student Parking:** Spitfire (Purple / White)

#### **Facilities Complex**

#### 915 Facilities

Location: In the Facilities Complex near Clyde Morris Boulevard and Bellevue Avenue

#### Student Parking:

Gemini (Purple / White)

#### 1511 MicaPlex

Location: Off Bellevue Avenue in the Facilities Complex near Clyde Morris Boulevard and Bellevue Avenue

#### Student Parking:

MicaPlex (Commuter / Yellow) and Gemini (Purple / White)

### 919 Print Shop

Location: Off Clyde Morris Boulevard in the Facilities Complex near Clyde Morris Boulevard and Bellevue Avenue

#### Student Parking:

Gemini (Purple/White)

#### 1521 Wind Tunnel Facility

**Location:** Off Bellevue Avenue in the Facilities Complex near Clyde Morris Boulevard and Bellevue Avenue

#### Student Parking:

**Students** 

MicaPlex (Commuter / Yellow) and Gemini (Purple / White)

### **Worldwide Complex**

#### 2339 Information Technology (IT)

**Location:** In the Worldwide Complex near Beville Road and S. Williamson Road

#### 2315 Registrar

**Location:** In the east building in the Worldwide Complex near Beville Road and S. Williamson Road

#### 2359 Worldwide Headquarters 1

**Location:** In the Worldwide Complex near Beville Road and S. Williamson Road

#### 2379 Worldwide Headquarters 2

**Location:** In the Worldwide Complex near Beville Road and S. Williamson Road

#### 2399 Worldwide Headquarters 4

**Location:** In the Worldwide Complex near Beville Road and S. Williamson Road

## **Parking Lot Guide**

Visitor parking passes available at the Welcome Center. Park in designated spaces around campus.

### **Employees**

## Employee (Blue)

- Armstrong
- Citation East
- Corsair
- Discovery
- Falcon
- Lindbergh
- Sabre
- Tomcat

## **Employees & Students**

#### General (Blue, Green, Yellow)

- Atlantis (North, Center, South)
- Challenger
- Defender
- Earhart
- Harrier
- Hornet

### Parking Garage Levels A & B —

Available by mobile payment. ERAU parking pass required.

#### Levels C & D -

Spaces reserved for garage permit holders.

#### Commuter (Yellow)

- Citation Center
- Citation East Extension
- Cochran
- Columbia
- Concorde
- MicaPlex
- Tomcat

- Resident (Green)

   Enterprise
- Mustang
- Voyager

#### Resident (Purple / White)

- Gemini
- Spitfire

#### Resident (Red)

- Village
- Yeager